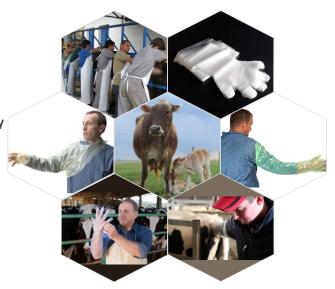

## **DISPOSABLE VETERINARY / A.I. GLOVES**

Also known as **Artificial Insemination Gloves or Shoulder length gloves**, these gloves are specially designed for artificial insemination of cows, cattles etc. These are also used for rectal palpation, pet cleaning & other examination purposes.

Manufactured with latest medical grade polyethylene film technology, it offers great tactile sensitivity, perfect for equine and bovine procedures requiring a precise touch.

## **Specifications**

- Length 865 to 920 mm.
- Thickness 15 to 25 microns.
- Color availability as per customer demand.
- Box of 100 gloves.

PSI gloves have been successfully evaluated by many government accredited & approved NABL labs and are widely used by: